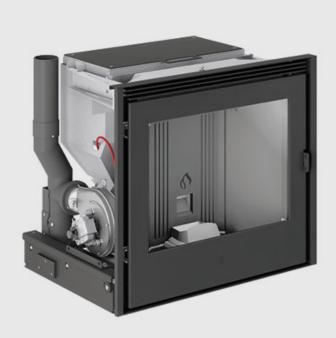

## **IP 11 CAST IRON DOOR**

An IP pellet-burning insert that allows you to turn your traditional open fireplace into a practical, closed one, ensuring all the pleasure of fire. Programmable automatic switching on/off characterises this pellet-burning insert: ideal also for first-time installations.

## **GENERAL FEATURES**

- ·Heating:
- •Structure: coated steel with closed firebox, that can be removed on sliding runners
- •Firebox: cast iron
- ·Brazier: cast iron
- Opening:
  Handle: concealed detachable handle
- \*Function control:
  \*Timer-controlled thermostat with programming:
  \*Standard flue outlet position:
  \*Fuel: pellets