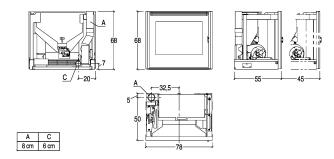

## **TECHNICAL DETAILS**

- •Energy efficiency class A+
  •Weight kg 150
  •Standard flue outlet Ø cm 8
- •Model IP 11