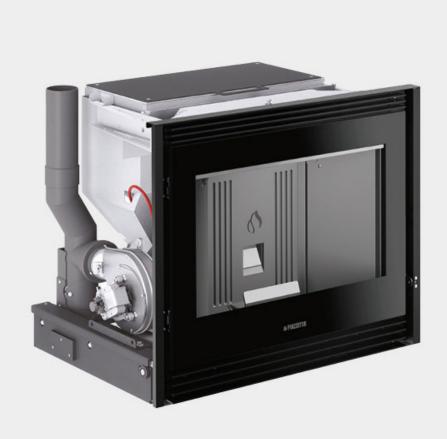

## **IP 11 FRAMELESS DOOR**

An IP pellet-burning insert that allows you to turn your traditional open fireplace into a practical, closed one, ensuring all the pleasure of fire. Programmable automatic switching on/off characterises this pellet-burning insert: ideal also for first-time installations.

## **GENERAL FEATURES**

- Heating:
  Structure: coated steel with closed firebox, that can be removed on sliding runners
  Firebox: cast iron
  Brazier: cast iron

- Opening:
- •Handle: concealed detachable handle
- •Function control:
- •Timer-controlled thermostat with programming:
- •Standard flue outlet position:
- •Fuel: pellets

## **TECHNICAL DETAILS**

- •Energy efficiency class A+
  •Weight kg 160
  •Standard flue outlet Ø cm 8
  •Model IP 11