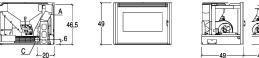

## **TECHNICAL DETAILS**

A C 8 cm 6 cm

 Energy efficiency class A+ •Weight kg 100 •Standard flue outlet Ø cm 8 •Model IP 7