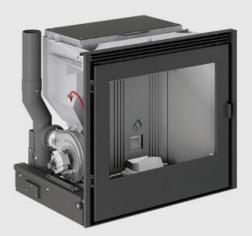

## **IP 7 CAST IRON DOOR**

An IP pellet-burning insert that allows you to turn your traditional open fireplace into a practical, closed one, ensuring all the pleasure of fire. Programmable automatic switching on/off characterises this pellet-burning insert: ideal also for first-time installations.

## •Heating:

•Structure: coated steel with closed firebox, that can be removed on sliding runners

- •Firebox: cast iron
- •Brazier: cast iron
- •Opening: •Handle: concealed detachable handle
- \*Function control: \*Timer-controlled thermostat with programming: \*Standard flue outlet position: \*Fuel: pellets