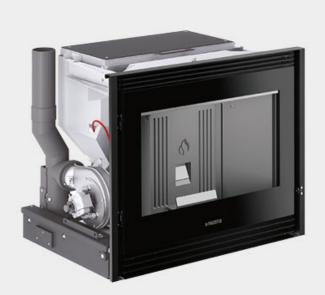

## **IP** 7 **FRAMELESS DOOR**

An IP pellet-burning insert that allows you to turn your traditional open fireplace into a practical, closed one, ensuring all the pleasure of fire. Programmable automatic switching on/off characterises this pellet-burning insert: ideal also for first-time installations.

## **GENERAL FEATURES**

- Heating:
  Structure: coated steel with closed firebox, that can be removed on sliding runners
  Firebox: cast iron
  Brazier: cast iron

- Opening:
- •Handle: concealed detachable handle
- •Function control:
- •Timer-controlled thermostat with programming:
- •Standard flue outlet position:
- •Fuel: pellets

## **TECHNICAL DETAILS**

- \*Energy efficiency class A+
  \*Weight kg 115
  \*Standard flue outlet Ø cm 8
  \*Model IP 7