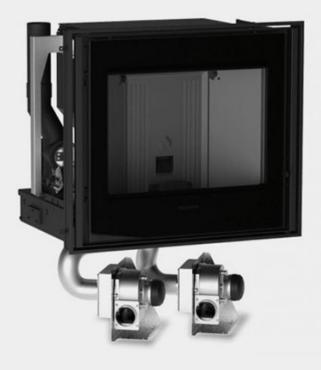

Piazzetta's IP 7 M is a pellet-burning fireboxe mounted on rails for an easy extractable loading system, which eliminates any necessity for add-on loading applications and internal inspections.

## **GENERAL FEATURES**

•Heating:

- •Structure: coated steel with closed firebox, that can be removed on

- Structure: coated steel with closed firebox, that can be removed on sliding runners Firebox: cast iron Brazier: cast iron \*Opening: door in cast iron, self-cleaning ceramic glass resistant to 750°C \*Handle: concealed detachable handle Eunction control:
- •Function control:
- •Timer-controlled thermostat with programming:
- •Standard flue outlet position:
- •Fuel: pellets

## **TECHNICAL DETAILS**

•Energy efficiency class A+ •Weight kg 115 •Standard flue outlet Ø cm 8 •Model IP 7 M