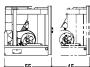

## **TECHNICAL DETAILS**

 Energy efficiency class A+ •Weight kg 140 •Standard flue outlet Ø cm 8

•Model IP 9

A C 8 cm 6 cm