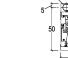

## **TECHNICAL DETAILS**

 Energy efficiency class A+ •Weight kg 140 •Standard flue outlet Ø cm 8

•Model IP 9

A C 8 cm 6 cm