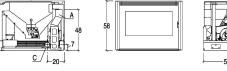

## **TECHNICAL DETAILS**

 Energy efficiency class A+ •Weight kg 140 •Standard flue outlet Ø cm 8

•Model IP 9

A C 8 cm 6 cm