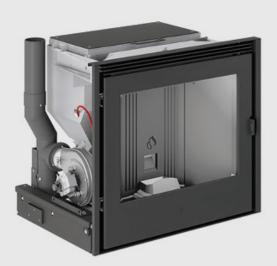

## **IP 9 CAST IRON DOOR**

An IP pellet-burning insert that allows you to turn your traditional open fireplace into a practical, closed one, ensuring all the pleasure of fire. Programmable automatic switching on/off characterises this pellet-burning insert: ideal also for first-time installations.

## •Heating:

•Structure: coated steel with closed firebox, that can be removed on sliding runners

- •Firebox: cast iron
- •Brazier: steel

\*Brazier: steel \*Opening: cast iron door with gasket on metal sheath, with self-cleaning ceramic glass, resistant to 750°C \*Handle: concealed detachable handle \*Function control: display that can be wall-mounted \*Timer-controlled thermostat with programming: \*Standard flue outlet position: \*Fuel: pollete

- Fuel: pellets