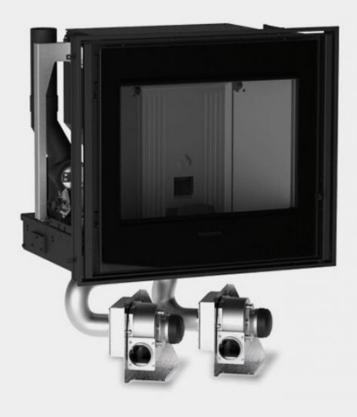

Piazzetta's IP 9 M is a pellet-burning fireboxe mounted on rails for an easy extractable loading system, which eliminates any necessity for add-on loading applications and internal inspections.

## GENERAL FEATURES

•Heating:

- •Structure: coated steel with closed firebox, that can be removed on

- Structure: coated steel with closed firebox, that can be removed on sliding runners Firebox: cast iron Brazier: cast iron \*Opening: door in cast iron, self-cleaning ceramic glass resistant to 750°C \*Handle: concealed detachable handle Eunction control:
- •Function control:
- •Timer-controlled thermostat with programming:
- •Standard flue outlet position:
- •Fuel: pellets

## **TECHNICAL DETAILS**

•Energy efficiency class A+ •Weight kg 150 •Standard flue outlet Ø cm 8 •Model IP 9 M