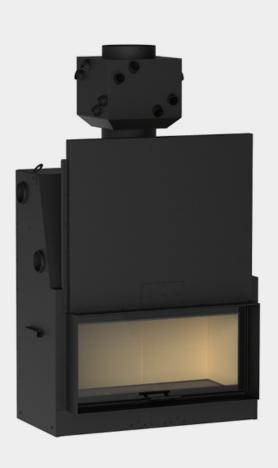

## **ME 90**

## **GENERAL FEATURES**

- ·Heating:
- •Structure: coated steel with closed firebox
- •Firebox: Aluker® ·Hearth: cast iron
- •Hood: steel
- \*Opening: enamelled steel door with self-cleaning ceramic glass resistant up to 750°C. Drop down opening for easy cleaning \*Door profile: for flush dry wall installation, in painted steel 12 cm
- depth
- Handle: in painted steel, removablePrimary air: manually adjustable
- Secondary air: pre-determined
- •Flue gas adjustment: manual valve opening with console on firebox
- ·Standard flue outlet position: top
- •Fuel: wood
- . Combustion air kit: optional

## **TECHNICAL DETAILS**

- •Energy efficiency class A+
  •Rated output max kW 14,0
  •Rated thermal efficiency power % 86,0
  •Rated consumption max kg/h 4,0
- •Weight kg 295 •Model ME 90