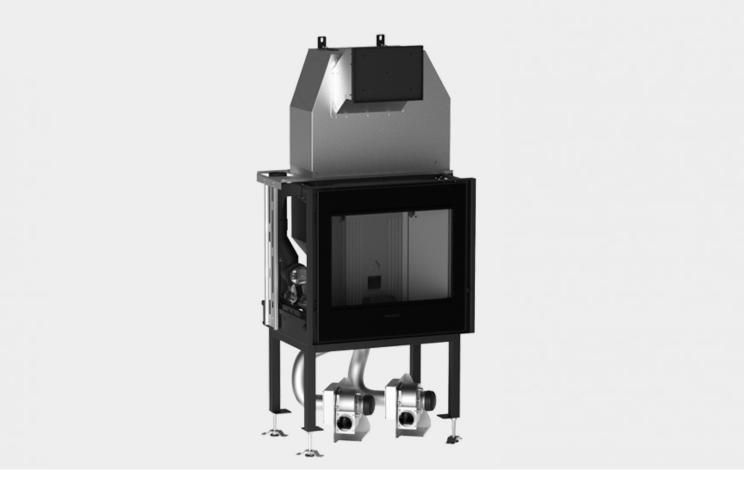

## **MP 7**

Piazzetta's MP 7 is the new pellet-burning fireboxes mounted on rails for an easy extractable loading system, therefore there is no need for any inspection port and any side or front-loading applications. Perfect for first time installations or to be installed into an existing structure just by the removal of the base. Forced air via the Multifuoco System Dual Power, which is placed into a separate tech compartment. Vast range of accessories to extend its autonomy.

## **GENERAL FEATURES**

- ·Heating:
- •Structure: coated steel with closed firebox, that can be removed on sliding runners
  Firebox: cast iron
  Brazier: cast iron

- \*Opening: door in cast iron, self-cleaning ceramic glass resistant to 750°C
- •Handle: concealed detachable handle
- •Function control:
- •Timer-controlled thermostat with programming:
- •Standard flue outlet position:
- ·Fuel: pellets

## **TECHNICAL DETAILS**

- •Energy efficiency class A+
- •Weight kg 115
  •Standard flue outlet Ø cm 8
  •Model MP 7